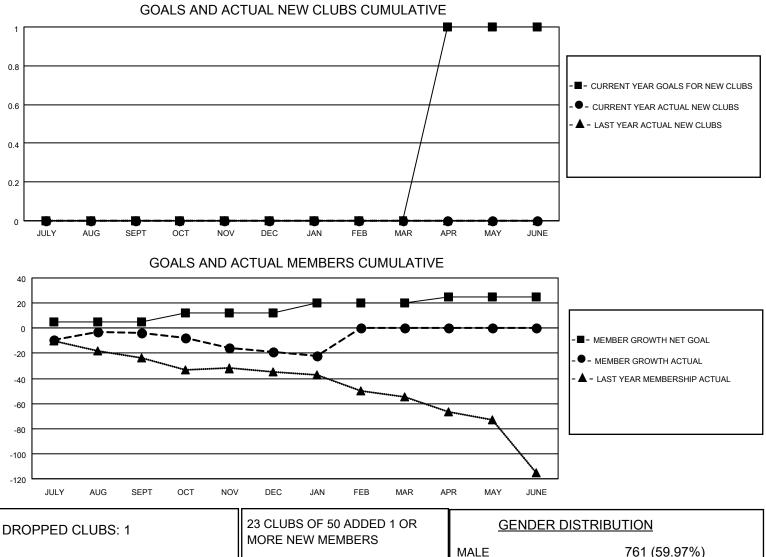

## LOCATION NEW YORK

District 20 O

Results as of: 1/31/2022

| Clubs                 |               |           |               | Members               |                        |                         |                                                    |
|-----------------------|---------------|-----------|---------------|-----------------------|------------------------|-------------------------|----------------------------------------------------|
| RESULTS FOR 2021-2022 |               |           |               | RESULTS FOR 2021-2022 |                        |                         |                                                    |
| QUARTER               | NEW CLUB GOAL | NEW CLUBS | DROPPED CLUBS | QUARTER               | BER GROWTH NET<br>GOAL | MEMBER GROWTH<br>ACTUAL | DROPPED<br>MEMBERS ACTUAL<br>(including transfers) |
| JULY/AUG/SEPT         | 0             | 0         | 1             | JULY/AUG/SEPT         | 5                      | 24                      | 25                                                 |
| OCT/NOV/DEC           | 0             | 0         | 0             | OCT/NOV/DEC           | 7                      | 13                      | 27                                                 |
| JAN/FEB/MAR           | 0             | 0         | 0             | JAN/FEB/MAR           | 8                      | 7                       | 9                                                  |
| APR/MAY/JUNE          | 1             | 0         | 0             | APR/MAY/JUNE          | 5                      | 0                       | 0                                                  |

| DROPPED CLUBS: 1 |    | MORE NEW MEMBERS          | MALE<br>FEMALE            | 761 (59.97%)<br>508 (40.03%) |
|------------------|----|---------------------------|---------------------------|------------------------------|
| DROPPED MEMBERS  |    |                           | NON BINARY                | 0 (0.00%)                    |
|                  |    |                           | PREFER NOT TO ANSWER      | 0 (0.00%)                    |
| DECEASED         | 12 |                           |                           |                              |
| CLUB CANCELLED   | 0  | CLICK HERE FOR CUMULATIVE | TOTAL FAMILY UNIT MEMBERS | S 297                        |
| OTHER            | 49 | MEMBERSHIP DATA           |                           |                              |
| TOTAL            | 61 |                           | FAMILY MEMBERS PAYING HA  | LF DUES 156                  |
|                  |    |                           |                           |                              |